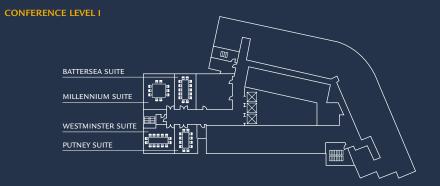

| Connect | with  | 110 | anl |
|---------|-------|-----|-----|
| Connect | willi | us  | OHI |
|         |       |     |     |

parkplaza.com

#parkplaza

| ROOM NAME                   | DIMENSION<br>W X L X H(M) | SIZE<br>(M²) | THEATRE | BOARD<br>ROOM | U-SHAPE | CLASS<br>ROOM | CABARET | DINNER | DINNER<br>DANCE | RECEP-<br>TION |
|-----------------------------|---------------------------|--------------|---------|---------------|---------|---------------|---------|--------|-----------------|----------------|
| CONFERENCE LEVEL I          |                           |              |         |               |         |               |         |        |                 |                |
| PUTNEY                      | 5.6 x 5.0 x 2.7           | 28           | 20      | 12            | 14      | 18            | 16      | 20     |                 | 20             |
| WESTMINSTER                 | 5.6 x 7.3 x 2.7           | 40.9         | 35      | 18            | 18      | 24            | 24      | 40     |                 | 35             |
| PUTNEY AND<br>WESTMINSTER   | 5.6 x 12.3 x 2.7          | 68.9         | 70      | 30            | 27      | 48            | 48      | 55     |                 | 80             |
| MILLENNIUM                  | 7.0 x 7.3 x 2.7           | 51.1         | 50      | 18            | 18      | 24            | 32      | 40     |                 | 50             |
| BATTERSEA                   | 7.0 x 5.0 x 2.7           | 35           | 30      | 16            | 14      | ι8            | 16      | 20     |                 | 30             |
| MILLENNIUM AND<br>BATTERSEA | 7.0 x 12.3 x 2.7          | 86.1         | 100     | 40            | 36      | 60            | 64      | 80     |                 | 100            |
| CONFERENCE LEVEL 2          | 2                         |              |         |               |         |               |         |        |                 |                |
| VAUXHALL                    | 5.6 x 7.3 x 2.7           | 40.9         | 35      | ι8            | 18      | 24            | 24      | 40     |                 | 35             |
| LAMBETH                     | 5.6 x 5.0 x 2.7           | 28           | 20      | 12            | 14      | 18            | 16      | 20     | -               | 20             |
| VAUXHALL AND<br>LAMBETH     | 5.6 x 12.3 x 2.7          | 68.9         | 70      | 30            | 27      | 48            | 48      | 55     |                 | 80             |
| EXECUTIVE LOUNGE            | 8.6 x 7.8 x 2.7           | 67.1         | 30      | 20            | 15      | 18            | 24      | 30     |                 | 50             |