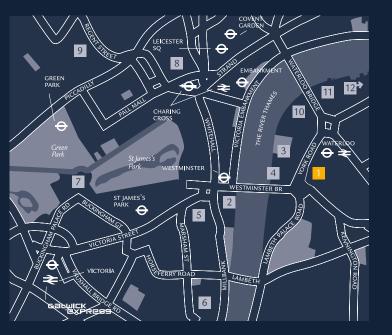

The contemporary Park Plaza County Hall London offers 399 exceptional guest rooms, L'Italiano Restaurant serving great value classic Italian dishes, Spectrum Bar and Café, seven function rooms with natural daylight, a Fitness Suite with sauna, steam and treatment rooms, and free Wi-Fi throughout. The hotel is located minutes from London Waterloo mainline rail and underground station.