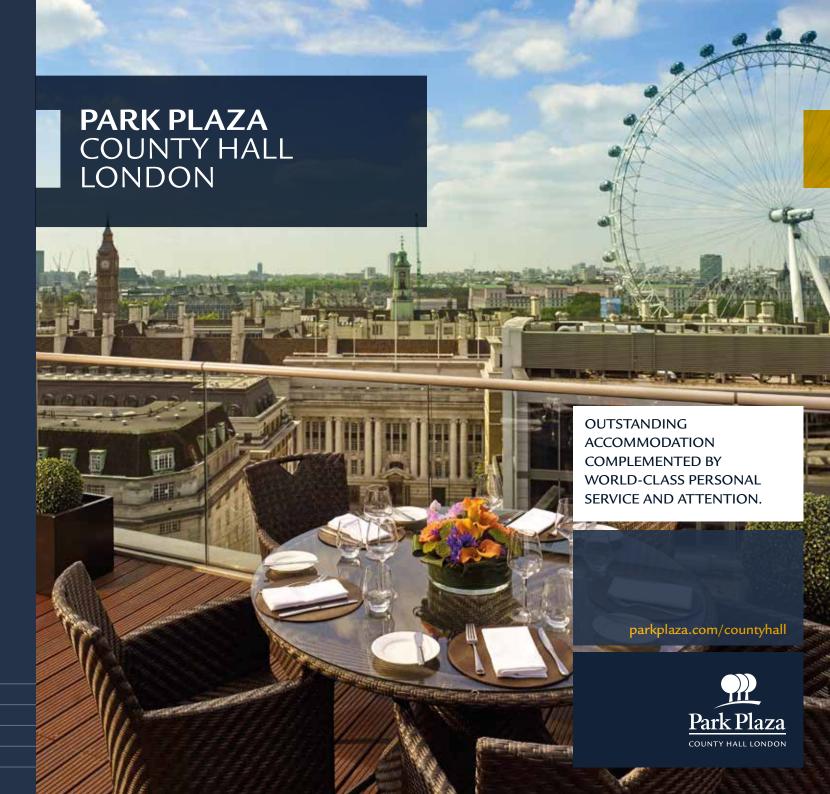

## **MEETINGS AND EVENTS**

With a reputation for excellent service, Park Plaza County Hall London features six versatile and well-equipped meeting rooms for up to 100 delegates.

All events space offers flexible rooms with natural daylight and breakout areas on the same floor. Smaller gatherings can be hosted in the contemporary Executive Lounge, a unique function room for intimate dinners, cocktail parties and drinks receptions, complete with a secluded urban garden within sight of the London Eye, which is perfect for barbeques.

## PARK PLAZA **COUNTY HALL** LONDON

FROM HIGH CULTURE TO GOOD OLD-FASHIONED SIGHTSEEING, PARK PLAZA COUNTY HALL IS PERFECTLY PLACED ON THE SOUTH BANK, RUBBING SHOULDERS WITH MANY OF LONDON'S MOST FAMOUS ATTRACTIONS, SUCH AS THE HOUSES OF PARLIAMENT AND BIG BEN, WESTMINSTER ABBEY AND THE LONDON EYE.

The contemporary Park Plaza County Hall London offers 399 exceptional guest rooms, L'Italiano Restaurant serving great value classic Italian dishes, Spectrum Bar and Café, seven function rooms with natural daylight, a Fitness Suite with sauna, steam and treatment rooms, and free Wi-Fi throughout. The hotel is located minutes from London Waterloo mainline rail and underground station.