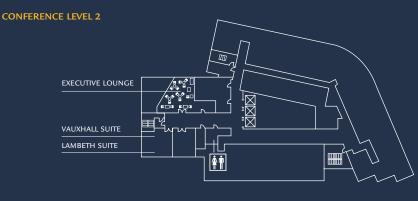

| Connect | with  | 110 | anl |
|---------|-------|-----|-----|
| Connect | willi | us  | OHI |
|         |       |     |     |

parkplaza.com

#parkplaza

| ROOM NAME                   | DIMENSION<br>W X L X H(M) | SIZE<br>(M²) | THEATRE | BOARD<br>ROOM | U-SHAPE | CLASS<br>ROOM | CABARET | DINNER | DINNER<br>DANCE | RECEP-<br>TION |
|-----------------------------|---------------------------|--------------|---------|---------------|---------|---------------|---------|--------|-----------------|----------------|
| CONFERENCE LEVEL I          |                           |              |         |               |         |               |         |        |                 |                |
| PUTNEY                      | 5.6 x 5.0 x 2.7           | 28           | 20      | 12            | 14      | 18            | 16      | 20     |                 | 20             |
| WESTMINSTER                 | 5.6 x 7.3 x 2.7           | 40.9         | 35      | 18            | 18      | 24            | 24      | 40     |                 | 35             |
| PUTNEY AND<br>WESTMINSTER   | 5.6 x 12.3 x 2.7          | 68.9         | 70      | 30            | 27      | 48            | 48      | 55     |                 | 80             |
| MILLENNIUM                  | 7.0 x 7.3 x 2.7           | 51.1         | 50      | 18            | 18      | 24            | 32      | 40     |                 | 50             |
| BATTERSEA                   | 7.0 x 5.0 x 2.7           | 35           | 30      | 16            | 14      | ι8            | 16      | 20     |                 | 30             |
| MILLENNIUM AND<br>BATTERSEA | 7.0 x 12.3 x 2.7          | 86.1         | 100     | 40            | 36      | 60            | 64      | 80     |                 | 100            |
| CONFERENCE LEVEL 2          | 2                         |              |         |               |         |               |         |        |                 |                |
| VAUXHALL                    | 5.6 x 7.3 x 2.7           | 40.9         | 35      | ι8            | 18      | 24            | 24      | 40     |                 | 35             |
| LAMBETH                     | 5.6 x 5.0 x 2.7           | 28           | 20      | 12            | 14      | 18            | 16      | 20     | -               | 20             |
| VAUXHALL AND<br>LAMBETH     | 5.6 x 12.3 x 2.7          | 68.9         | 70      | 30            | 27      | 48            | 48      | 55     |                 | 80             |
| EXECUTIVE LOUNGE            | 8.6 x 7.8 x 2.7           | 67.1         | 30      | 20            | 15      | 18            | 24      | 30     |                 | 50             |