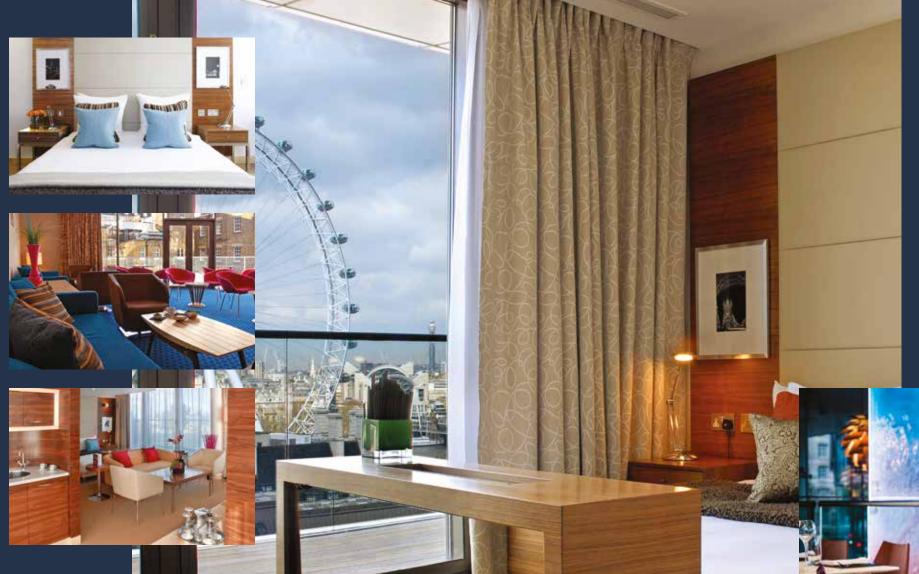

## **GUEST ROOMS** AND FACILITIES

The hotel's 399 stylish guest rooms consisting of Superior Rooms, Studio Rooms, Junior Suites and Executive Studio Rooms are supplemented by eight Penthouses, most of which boast kitchenettes and separate living spaces as well as bathrooms with both walk-in power shower and bathtub.

All rooms are fully air-conditioned and feature a large work desk, plasma screen televisions and an interactive entertainment system with music and movies on demand, as well as a laptop safe, iron and ironing board, hair dryer, tea and coffee making facilities and complimentary Wi-Fi.

Rooms on the higher floors offer impressive views of the River Thames, Houses of Parliament, the London Eye and the City of London.

The hotel also offers a number of services and activities designed to cater to families, such as pizza-making classes, movie nights and holiday-themed days.